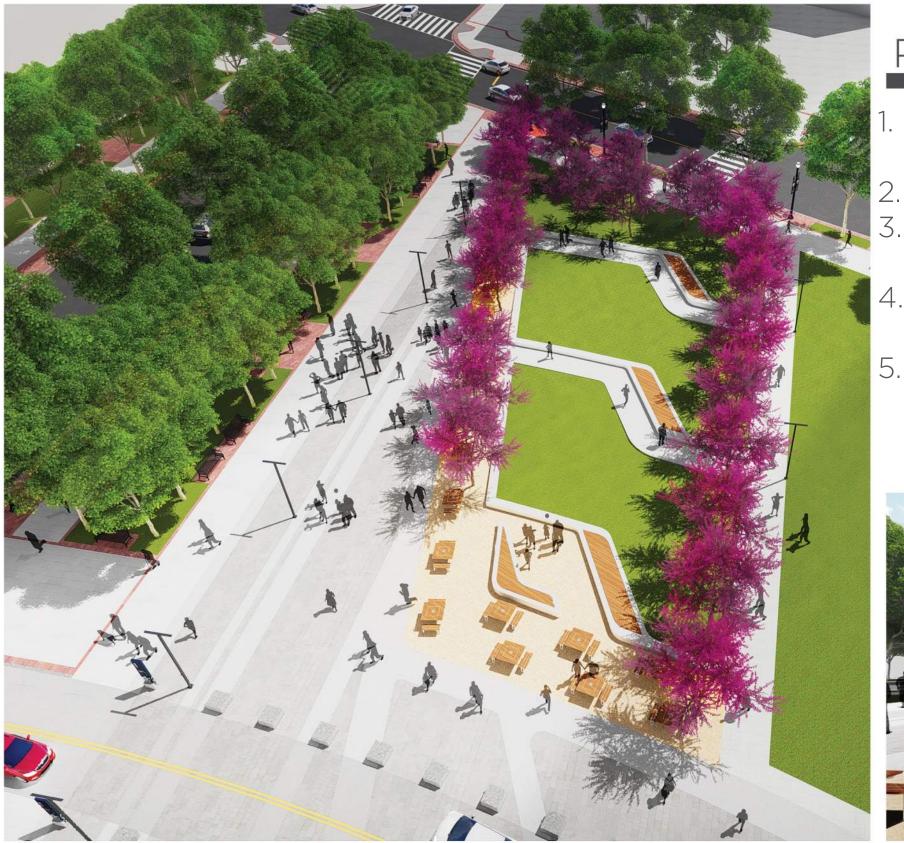

## // PUBLIC PARK @ HALF & POTOMAC

# PARK/PLAZA DESIGN GOALS:

- Integrated into the Buzzard Point Vision Framework plan
- A true public amenity year round
- 3. A variety of seating and gathering locations
- A flexible space to host community 4. functions
- 5. A clear separation of stadium function space and park space

## // NORTHEAST PARK RENDERING