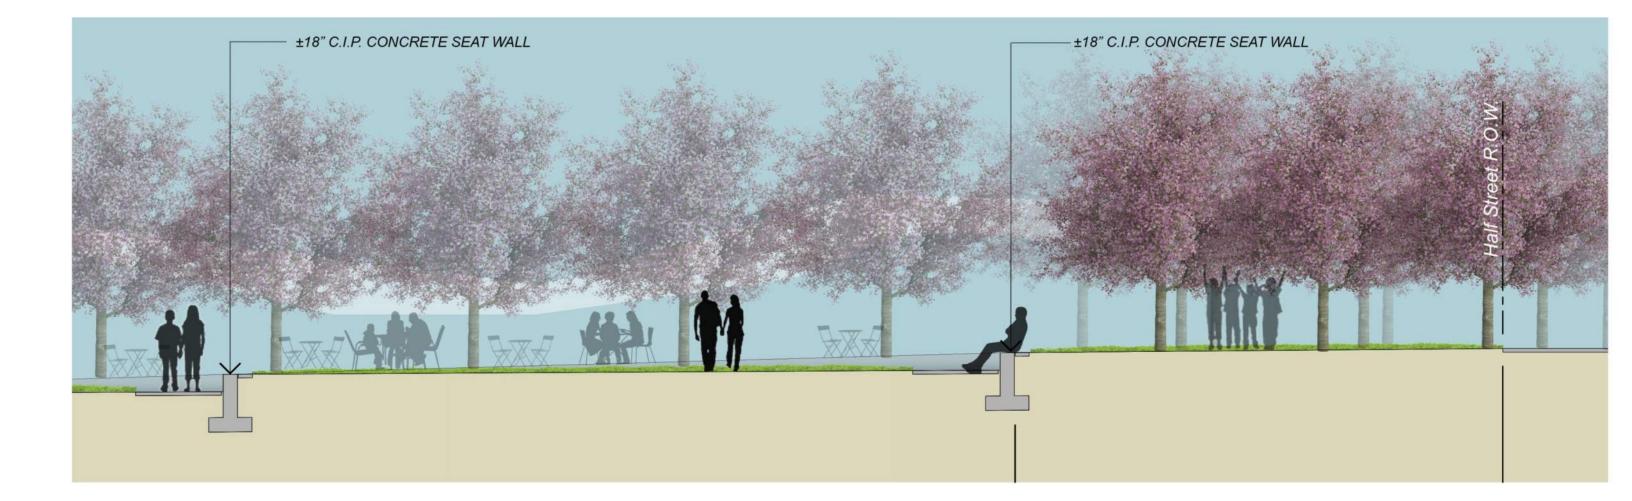

## // PUBLIC PARK @ HALF & POTOMAC



# PARK/PLAZA DESIGN GOALS:

- Integrated into the Buzzard Point Vision Framework plan
- A true public amenity year round
- 3. A variety of seating and gathering locations
- A flexible space to host community 4. functions
- 5. A clear separation of stadium function space and park space



PUBLIC PARK RE



## MOVIE NIGHT







NEIGHBORHOOD EXPERIENCE -TERRACE PARK & FOOD TRUCKS



## // PLAZA ENTRY @ HALF STREET & POTOMAC RENDERING





STADIUM RENDERINGS 3.40



## // NORTHEAST PARK RENDERING





## // NORTHEAST PARK SECTION THROUGH TERRACES





SITE SECTIONS 2.16

#### // NORTHEAST PARK RENDERING





STADIUM RENDERINGS 3.42



## // NORTHEAST PARK & 1ST STREET SECTION





## // NORTHEAST ENTRY TOWER RENDERING





## // TICKETING & PREMIUM ENTRY RENDERING





## // EAST RETAIL RENDERING





STADIUM RENDERINGS 3.30



## // EAST SECTION THROUGH MAIN CLUB & EXTERIOR BALCONY





EAST BUILDING SECTION 3.02



## // 1ST STREET RETAIL RENDERING





## // S STREET ENTRY GATE RENDERING





## // EAST SECTION @ S STREET THROUGH S STREET GATE & DIRECTORS LOUNGE