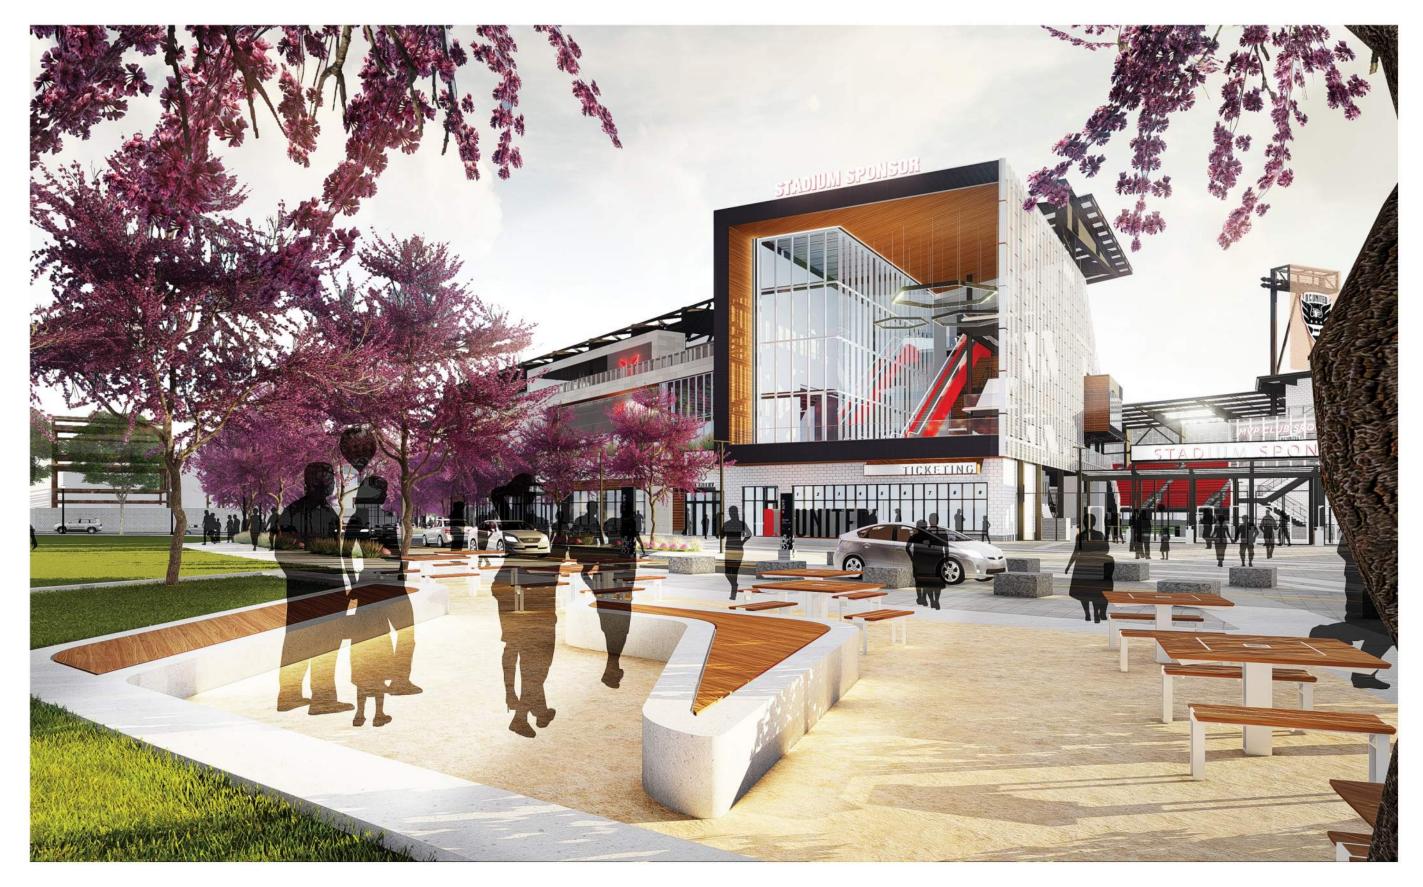

## // PUBLIC PARK @ HALF & POTOMAC



# PARK/PLAZA DESIGN GOALS:

- Integrated into the Buzzard Point Vision Framework plan
- A true public amenity year round
- 3. A variety of seating and gathering locations
- A flexible space to host community 4. functions
- 5. A clear separation of stadium function space and park space



PUBLIC PARK RE



## MOVIE NIGHT







NEIGHBORHOOD EXPERIENCE -TERRACE PARK & FOOD TRUCKS



## // PLAZA ENTRY @ HALF STREET & POTOMAC RENDERING





STADIUM RENDERINGS 3.40



## // NORTHEAST PARK RENDERING





## // NORTHEAST PARK SECTION THROUGH TERRACES





SITE SECTIONS 2.16

#### // NORTHEAST PARK RENDERING





STADIUM RENDERINGS 3.42



## // NORTHEAST PARK & 1ST STREET SECTION





## // NORTHEAST ENTRY TOWER RENDERING





## // TICKETING & PREMIUM ENTRY RENDERING





## // EAST RETAIL RENDERING





STADIUM RENDERINGS 3.30



## // EAST SECTION THROUGH MAIN CLUB & EXTERIOR BALCONY





EAST BUILDING SECTION 3.02



## // 1ST STREET RETAIL RENDERING





## // S STREET ENTRY GATE RENDERING





## // EAST SECTION @ S STREET THROUGH S STREET GATE & DIRECTORS LOUNGE