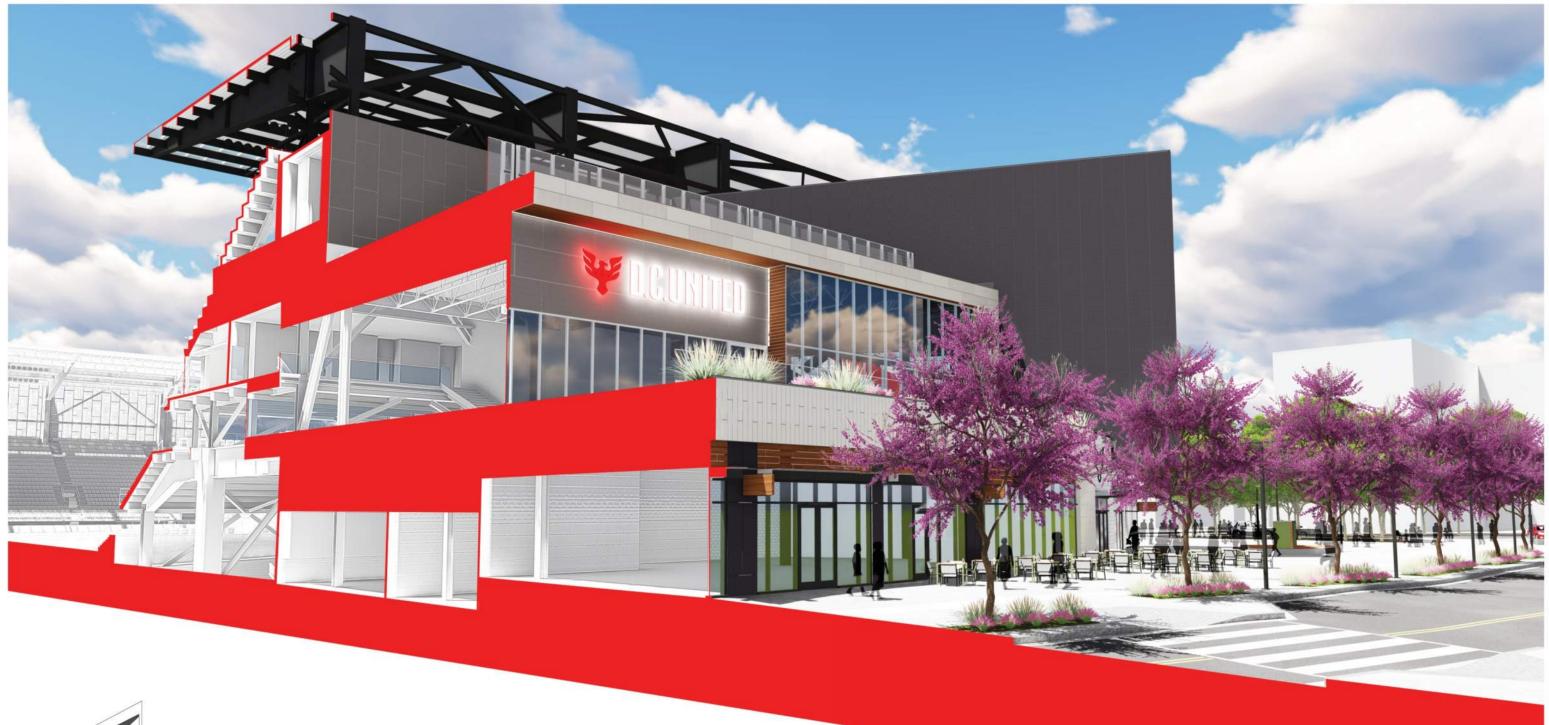

## // EAST SECTION THROUGH MAIN CLUB & EXTERIOR BALCONY

EAST BUILDING SECTION 3.02