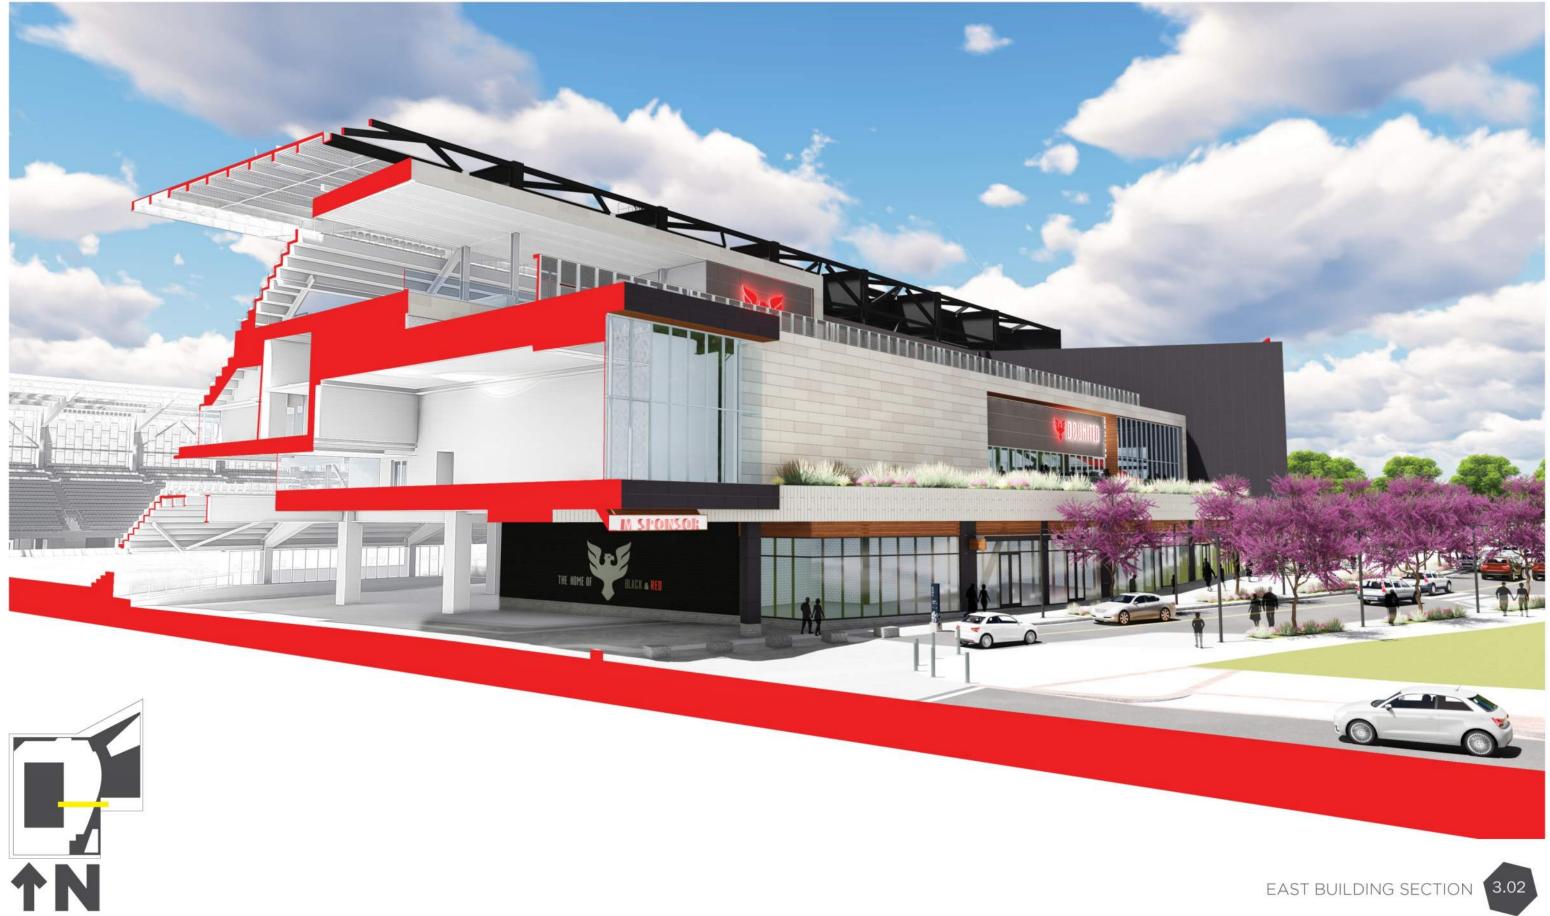

## // EAST SECTION THROUGH MAIN CLUB & EXTERIOR BALCONY

EAST BUILDING SECTION 3.02