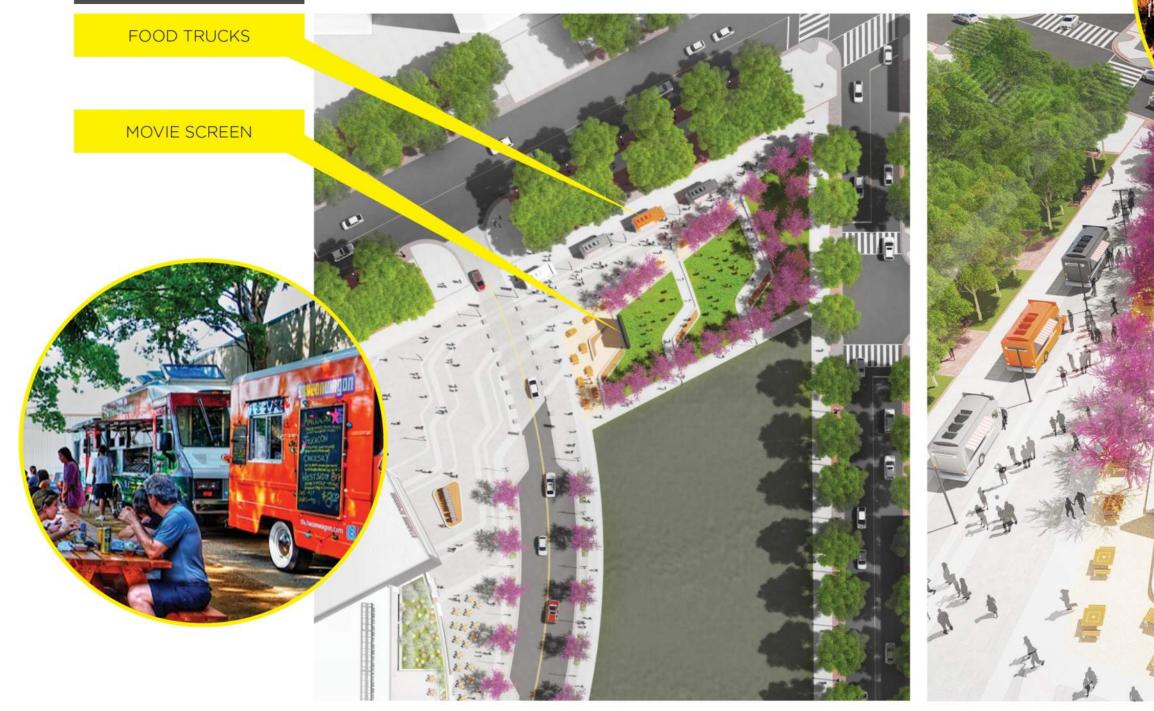

## // PUBLIC PARK @ HALF & POTOMAC



# PARK/PLAZA DESIGN GOALS:

- Integrated into the Buzzard Point Vision Framework plan
- A true public amenity year round
- 3. A variety of seating and gathering locations
- A flexible space to host community 4. functions
- 5. A clear separation of stadium function space and park space



PUBLIC PARK RE



## MOVIE NIGHT







NEIGHBORHOOD EXPERIENCE -TERRACE PARK & FOOD TRUCKS



## // PLAZA ENTRY @ HALF STREET & POTOMAC RENDERING





STADIUM RENDERINGS 3.40



## // NORTHEAST PARK RENDERING





## // NORTHEAST PARK SECTION THROUGH TERRACES





SITE SECTIONS 2.16

#### // NORTHEAST PARK RENDERING





STADIUM RENDERINGS 3.42



## // NORTHEAST PARK & 1ST STREET SECTION





## // NORTHEAST ENTRY TOWER RENDERING





## // TICKETING & PREMIUM ENTRY RENDERING





## // EAST RETAIL RENDERING





STADIUM RENDERINGS 3.30



## // EAST SECTION THROUGH MAIN CLUB & EXTERIOR BALCONY





EAST BUILDING SECTION 3.02



## // 1ST STREET RETAIL RENDERING





## // S STREET ENTRY GATE RENDERING





## // EAST SECTION @ S STREET THROUGH S STREET GATE & DIRECTORS LOUNGE