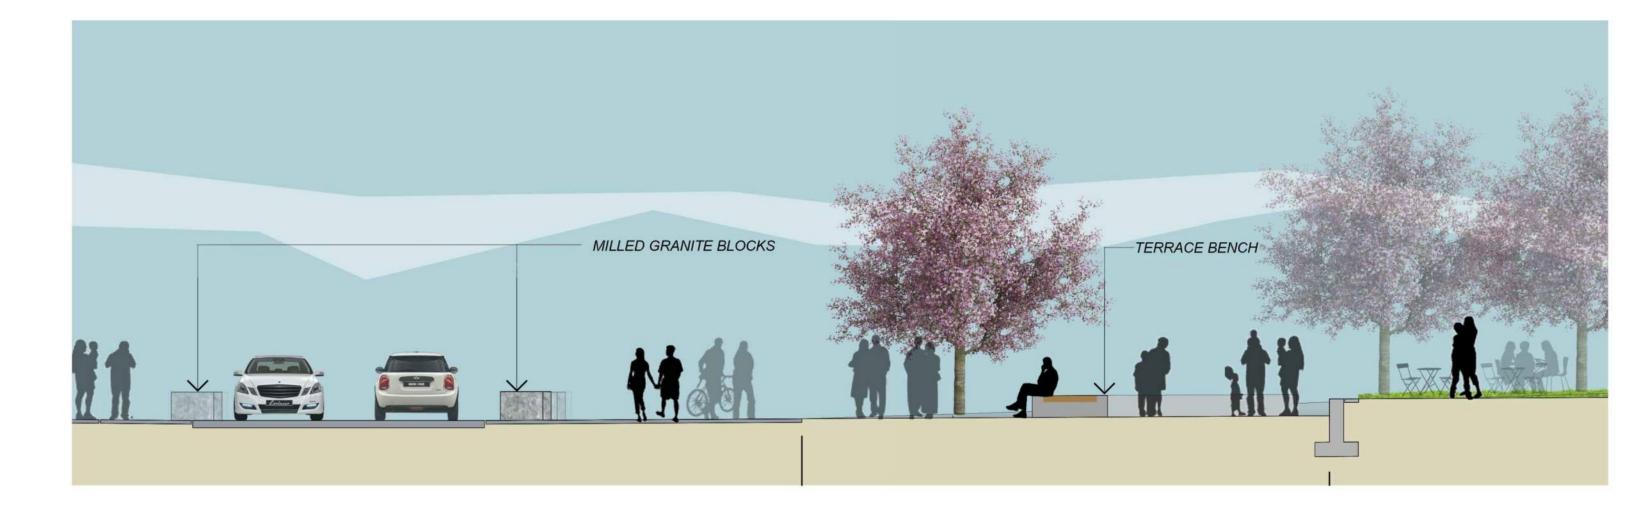

## // PUBLIC PARK @ HALF & POTOMAC



# PARK/PLAZA DESIGN GOALS:

- Integrated into the Buzzard Point Vision Framework plan
- A true public amenity year round
- 3. A variety of seating and gathering locations
- A flexible space to host community 4. functions
- 5. A clear separation of stadium function space and park space



PUBLIC PARK RE



## MOVIE NIGHT







NEIGHBORHOOD EXPERIENCE -TERRACE PARK & FOOD TRUCKS



## // PLAZA ENTRY @ HALF STREET & POTOMAC RENDERING





STADIUM RENDERINGS 3.40



## // NORTHEAST PARK RENDERING





## // NORTHEAST PARK SECTION THROUGH TERRACES





SITE SECTIONS 2.16

#### // NORTHEAST PARK RENDERING





STADIUM RENDERINGS 3.42



## // NORTHEAST PARK & 1ST STREET SECTION





## // NORTHEAST ENTRY TOWER RENDERING





## // TICKETING & PREMIUM ENTRY RENDERING





## // EAST RETAIL RENDERING





STADIUM RENDERINGS 3.30



## // EAST SECTION THROUGH MAIN CLUB & EXTERIOR BALCONY





EAST BUILDING SECTION 3.02



## // 1ST STREET RETAIL RENDERING





## // S STREET ENTRY GATE RENDERING





## // EAST SECTION @ S STREET THROUGH S STREET GATE & DIRECTORS LOUNGE